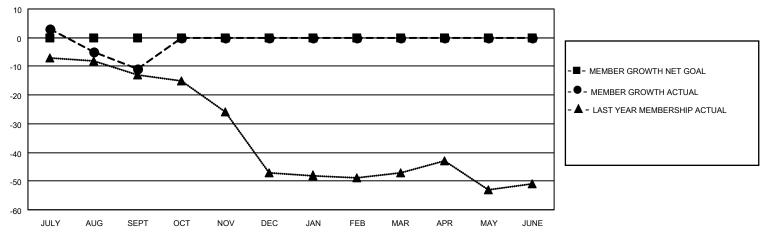

## GOALS AND ACTUAL MEMBERS CUMULATIVE

| DROPPED CLUBS: 0 |    | 5 CLUBS OF 50 ADDED 1 OR<br>MORE NEW MEMBERS | GENDER DISTRIBUTION                 |                           |  |
|------------------|----|----------------------------------------------|-------------------------------------|---------------------------|--|
|                  |    | MORE NEW WEIWIDERS                           | MALE<br>FEMALE                      | 936 (71.83%)              |  |
|                  |    |                                              | NON BINARY                          | 367 (28.17%)<br>0 (0.00%) |  |
| DROPPED MEMBERS  |    |                                              | PREFER NOT TO ANSWER 0 (0.00%)      |                           |  |
| DECEASED         | 5  |                                              | THEFERMOTTOTHOWER                   | 0 (0.0070)                |  |
| CLUB CANCELLED   | 0  | CLICK HERE FOR CUMULATIVE                    | TOTAL FAMILY UNIT MEMBERS           | 218                       |  |
| OTHER            | 19 | MEMBERSHIP DATA                              |                                     |                           |  |
| TOTAL            | 24 |                                              | FAMILY MEMBERS PAYING HALF DUES 110 |                           |  |
|                  |    |                                              |                                     |                           |  |